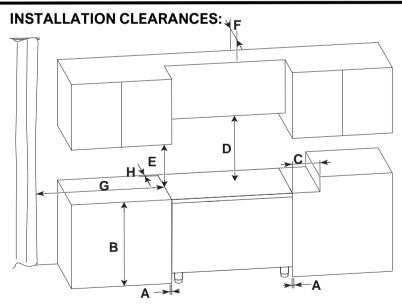

# VMFSIE365-ULTIMA MIDNIGHT 36" INDUCTION RANGE

EuroChef USA I www.veronaappliances.com

| Ref. | inch               | mm                 |
|------|--------------------|--------------------|
| A    | 0"                 | 0                  |
| В    | 36" (*)            | 914 (*)            |
| С    | 2"                 | 50                 |
| D    | 24" or 30" minimum | 610 or 762 minimum |
| Е    | 18" minimum        | 457 minimum        |
| F    | 13" maximum        | 330 maximum        |
| G    | 20" minimum        | 500 minimum        |
| Н    | 0"                 | 0                  |

(\*) Maximum height of cabinetry immediately adjacent to the range (from floor to countertop). Depending on the height of the feet adjustment. The cooking surface must sit flush or above countertop level.