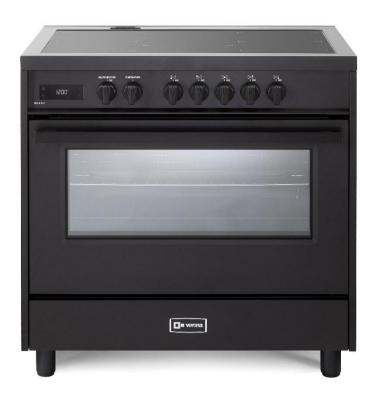

## **FULL MATTE BLACK FINISH - FROM COOKTOP** TO LEGS AND EVERYTHING IN BETWEEN.

## **MAIN FEATURES:**

5 INDUCTION ZONES – GRIDDLE INCLUDED

SPACE SAVER SHELF

SOFT TOUCH PRO KNOBS

FULL-WIDTH STORAGE DRAWER DUAL CONVECTION FANS

TOUCH CONTROL CLOCK

## **ULTIMA MIDNIGHT INDUCTION 36" RANGE**

| GENERAL FEATURES                                  |                                                                                                                                                                                                        |
|---------------------------------------------------|--------------------------------------------------------------------------------------------------------------------------------------------------------------------------------------------------------|
| Size                                              | 36"                                                                                                                                                                                                    |
| Туре                                              | Induction / Electric                                                                                                                                                                                   |
| Clock and Timer                                   | Touch Control & Programmable                                                                                                                                                                           |
| Control Knobs                                     | Matte Black - Soft Touch Pro Knobs                                                                                                                                                                     |
| Power Requirements                                | 120/240 Volt 60Hz<br>50 Amp dedicated circuit                                                                                                                                                          |
| Warranty                                          | 2 years parts & labor within policy                                                                                                                                                                    |
| COOKTOP FEATURES                                  |                                                                                                                                                                                                        |
| Burners                                           | 5 Induction Zones                                                                                                                                                                                      |
| Smart Zone – Left & Right<br>w/ Bridge Capability | 2100W - 3700W PowerBoost x 4 5 $^{11}/_{16}$ " (un-bridged) - 9 $^{5}/_{8}$ " (bridged)                                                                                                                |
| Double Zone - Center                              | 1850/2600W - 3000/5500W PowerBoost 5" (inner zone) - $9^{7}/_{8}$ " (dual zone)                                                                                                                        |
| Cooktop Surface                                   | Black Ceramic Glass                                                                                                                                                                                    |
| Griddle                                           | Included – Cast Iron                                                                                                                                                                                   |
| OVEN FEATURES                                     |                                                                                                                                                                                                        |
| Interior Oven Dims.                               | 5.0 cu.ft. / 30"W x 16"D x 15.5"H                                                                                                                                                                      |
| Convection Fan                                    | Dual Convection Fans                                                                                                                                                                                   |
| European Convection                               | Yes                                                                                                                                                                                                    |
| Broil Element                                     | Yes - Full Width, Closed Door                                                                                                                                                                          |
| Broiler Power                                     | 3,000W                                                                                                                                                                                                 |
| Functions                                         | Bake, Bottom Bake , Upper Bake, Broil,<br>Maxi Broil, Convection Bake, Convection<br>Broil, Defrost, Pizza, Fan Assist                                                                                 |
| Oven Door                                         | Soft Close w/ 3 Pane Removable Glass                                                                                                                                                                   |
| Oven Lights                                       | 4 LED                                                                                                                                                                                                  |
| Oven Interior                                     | Easy-clean enamel + Catalytic panels                                                                                                                                                                   |
| Included Accessories                              | <ul> <li>1 – standard rack, position adjustable</li> <li>2 – glide supports, position stationary</li> <li>1 – space saver shelf</li> <li>1 – air fry tray</li> <li>1 – broiler pan assembly</li> </ul> |
| DIMENSIONS                                        |                                                                                                                                                                                                        |
| Width (in)                                        | 35 %                                                                                                                                                                                                   |
| Height (in)                                       | 35 <sup>3</sup> / <sub>8</sub> " – 37 ¼"                                                                                                                                                               |
| Depth (in)                                        | 25 1/4"                                                                                                                                                                                                |
| Island Trim                                       | 3"H (available for purchase as accessory)                                                                                                                                                              |
|                                                   |                                                                                                                                                                                                        |