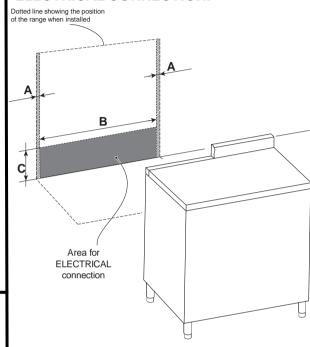

## **ELECTRICAL CONNECTION:**

| Ref. | inch                  | mm                |
|------|-----------------------|-------------------|
| Α    | 7/32"                 | 6                 |
| В    | 35" 7/16              | 899               |
| С    | 8" 1/8 - 10" 3/32 (*) | 206.5 - 256.5 (*) |

(\*): Depending on appliance leg installation height

#### **IMPORTANT: 4-WIRE INSTALLATION REQUIRED**

Please follow full instructions for 4-wire installation found within the installation manual provided with the appliance.