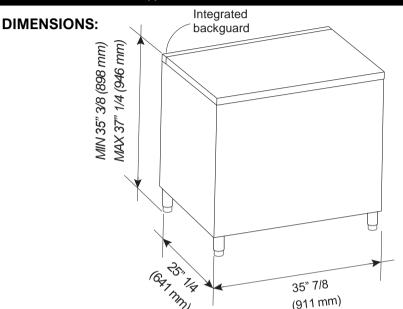

## **ULTIMA MIDNIGHT INDUCTION 36" RANGE**

| GENERAL FEATURES                                  |                                                                                                                                                                                                        |
|---------------------------------------------------|--------------------------------------------------------------------------------------------------------------------------------------------------------------------------------------------------------|
| Size                                              | 36"                                                                                                                                                                                                    |
| Туре                                              | Induction / Electric                                                                                                                                                                                   |
| Clock and Timer                                   | Touch Control & Programmable                                                                                                                                                                           |
| Control Knobs                                     | Matte Black - Soft Touch Pro Knobs                                                                                                                                                                     |
| Power Requirements                                | 120/240 Volt 60Hz<br>50 Amp dedicated circuit                                                                                                                                                          |
| Warranty                                          | 2 years parts & labor within policy                                                                                                                                                                    |
| COOKTOP FEATURES                                  |                                                                                                                                                                                                        |
| Burners                                           | 5 Induction Zones                                                                                                                                                                                      |
| Smart Zone – Left & Right<br>w/ Bridge Capability | 2100W - 3700W PowerBoost x 4 5 $^{11}/_{16}$ " (un-bridged) - 9 $^{5}/_{8}$ " (bridged)                                                                                                                |
| Double Zone - Center                              | 1850/2600W - 3000/5500W PowerBoost 5" (inner zone) - $9^{7}/_{8}$ " (dual zone)                                                                                                                        |
| Cooktop Surface                                   | Black Ceramic Glass                                                                                                                                                                                    |
| Griddle                                           | Included – Cast Iron                                                                                                                                                                                   |
| OVEN FEATURES                                     |                                                                                                                                                                                                        |
| Interior Oven Dims.                               | 5.0 cu.ft. / 30"W x 16"D x 15.5"H                                                                                                                                                                      |
| Convection Fan                                    | Dual Convection Fans                                                                                                                                                                                   |
| European Convection                               | Yes                                                                                                                                                                                                    |
| Broil Element                                     | Yes - Full Width, Closed Door                                                                                                                                                                          |
| Broiler Power                                     | 3,000W                                                                                                                                                                                                 |
| Functions                                         | Bake, Bottom Bake , Upper Bake, Broil,<br>Maxi Broil, Convection Bake, Convection<br>Broil, Defrost, Pizza, Fan Assist                                                                                 |
| Oven Door                                         | Soft Close w/ 3 Pane Removable Glass                                                                                                                                                                   |
| Oven Lights                                       | 4 LED                                                                                                                                                                                                  |
| Oven Interior                                     | Easy-clean enamel + Catalytic panels                                                                                                                                                                   |
| Included Accessories                              | <ul> <li>1 – standard rack, position adjustable</li> <li>2 – glide supports, position stationary</li> <li>1 – space saver shelf</li> <li>1 – air fry tray</li> <li>1 – broiler pan assembly</li> </ul> |
| DIMENSIONS                                        |                                                                                                                                                                                                        |
| Width (in)                                        | 35 %                                                                                                                                                                                                   |
| Height (in)                                       | 35 <sup>3</sup> / <sub>8</sub> " – 37 ¼"                                                                                                                                                               |
| Depth (in)                                        | 25 1/4"                                                                                                                                                                                                |
| Island Trim                                       | 3"H (available for purchase as accessory)                                                                                                                                                              |
|                                                   |                                                                                                                                                                                                        |

(\*) Maximum height of cabinetry immediately adjacent to the range (from floor to countertop). Depending on the height of the feet adjustment. The cooking surface must sit flush or above countertop level.