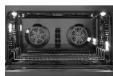

## **COOKTOP CONFIGURATION:**

|                 | Burner# | Power (W)                                                                 |
|-----------------|---------|---------------------------------------------------------------------------|
|                 | 1       | Smart Zone: 2100 (3700*)                                                  |
|                 | 2       | Double Zone:<br>1850/2600<br>(3000/5500*)                                 |
|                 | 3       | Cooking zone display                                                      |
| PowerBoost. Pov |         | Output when set to<br>t. PowerBoost not available<br>t Zones are Bridged. |

## **ULTIMA MIDNIGHT INDUCTION 36" RANGE**

| GENERAL FEATURES                                  |                                                                                                                                                                                                        |
|---------------------------------------------------|--------------------------------------------------------------------------------------------------------------------------------------------------------------------------------------------------------|
| Size                                              | 36"                                                                                                                                                                                                    |
| Туре                                              | Induction / Electric                                                                                                                                                                                   |
| Clock and Timer                                   | Touch Control & Programmable                                                                                                                                                                           |
| Control Knobs                                     | Matte Black - Soft Touch Pro Knobs                                                                                                                                                                     |
| Power Requirements                                | 120/240 Volt 60Hz<br>50 Amp dedicated circuit                                                                                                                                                          |
| Warranty                                          | 2 years parts & labor within policy                                                                                                                                                                    |
| COOKTOP FEATURES                                  |                                                                                                                                                                                                        |
| Burners                                           | 5 Induction Zones                                                                                                                                                                                      |
| Smart Zone – Left & Right<br>w/ Bridge Capability | 2100W - 3700W PowerBoost x 4 5 $^{11}/_{16}$ " (un-bridged) - 9 $^{5}/_{8}$ " (bridged)                                                                                                                |
| Double Zone - Center                              | 1850/2600W - 3000/5500W PowerBoost 5" (inner zone) - $9^{7}/_{8}$ " (dual zone)                                                                                                                        |
| Cooktop Surface                                   | Black Ceramic Glass                                                                                                                                                                                    |
| Griddle                                           | Included – Cast Iron                                                                                                                                                                                   |
| OVEN FEATURES                                     |                                                                                                                                                                                                        |
| Interior Oven Dims.                               | 5.0 cu.ft. / 30"W x 16"D x 15.5"H                                                                                                                                                                      |
| Convection Fan                                    | Dual Convection Fans                                                                                                                                                                                   |
| European Convection                               | Yes                                                                                                                                                                                                    |
| Broil Element                                     | Yes - Full Width, Closed Door                                                                                                                                                                          |
| Broiler Power                                     | 3,000W                                                                                                                                                                                                 |
| Functions                                         | Bake, Bottom Bake , Upper Bake, Broil,<br>Maxi Broil, Convection Bake, Convection<br>Broil, Defrost, Pizza, Fan Assist                                                                                 |
| Oven Door                                         | Soft Close w/ 3 Pane Removable Glass                                                                                                                                                                   |
| Oven Lights                                       | 4 LED                                                                                                                                                                                                  |
| Oven Interior                                     | Easy-clean enamel + Catalytic panels                                                                                                                                                                   |
| Included Accessories                              | <ul> <li>1 – standard rack, position adjustable</li> <li>2 – glide supports, position stationary</li> <li>1 – space saver shelf</li> <li>1 – air fry tray</li> <li>1 – broiler pan assembly</li> </ul> |
| DIMENSIONS                                        |                                                                                                                                                                                                        |
| Width (in)                                        | 35 %                                                                                                                                                                                                   |
| Height (in)                                       | 35 <sup>3</sup> / <sub>8</sub> " – 37 ¼"                                                                                                                                                               |
| Depth (in)                                        | 25 1/4"                                                                                                                                                                                                |
| Island Trim                                       | 3"H (available for purchase as accessory)                                                                                                                                                              |
|                                                   |                                                                                                                                                                                                        |