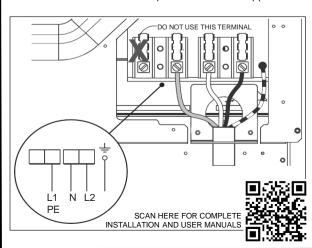

#### **IMPORTANT: 4-WIRE INSTALLATION REQUIRED**

Please follow full instructions for 4-wire installation found within the installation manual provided with the appliance.